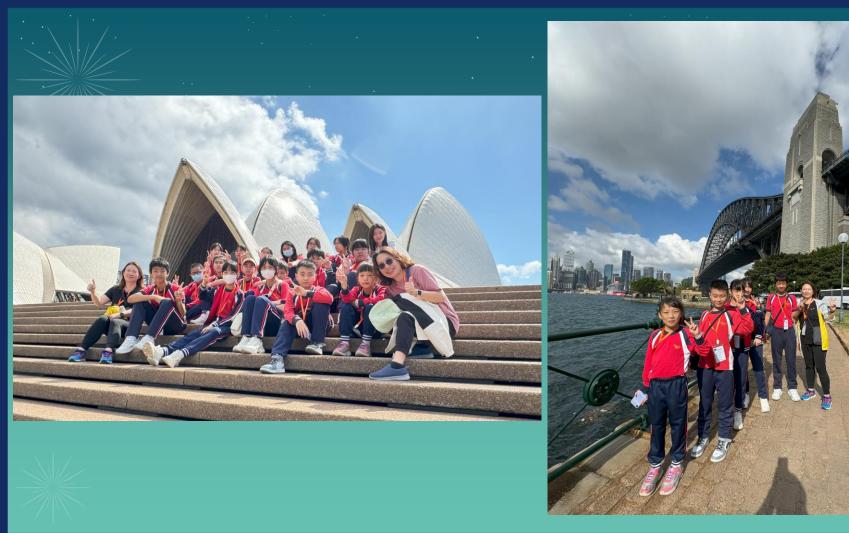

## **PLACES WE VISIT:**

**Sydney Harbor Bridge Sydney Opera House Darling Harbor Hyde Park Bondi Beach Sydney Fish Market** St. Mary's Church **Royal Botonical Gardens Blue Mountain Skyway** "Three Sisters" rock formation Canberra city tour